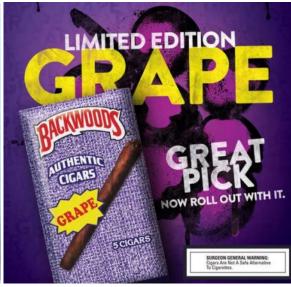

## **Tobacco Updates**

Fresh cigar flavors on the market: Swisher promoted a limited edition flavor, Watermelon Haze, in a business-to-business magazine, encouraging retailers to stock the product. The flavor, described as "watermelon rum," has been sold in the past with different packaging under different names, like Boozy Watermelon and Island Madness. Game has announced a new flavor on their website, Black Raspberry, as part of their Reserve line of limited editions. And likely to compete with other brands, since grape is a top-selling cigarillo flavor, Backwoods announced the limited edition release of Grape on Instagram.