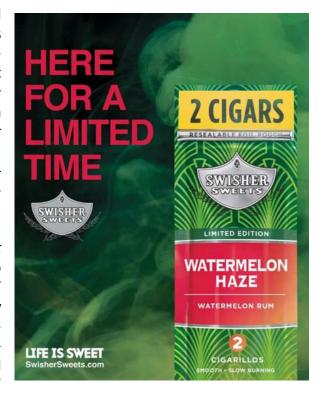

## **Tobacco Updates**

Fresh cigar flavors on the market: Swisher promoted a limited edition flavor, Watermelon Haze, in a business-to-business magazine, encouraging retailers to stock the product. The flavor, described as "watermelon rum," has been sold in the past with different packaging under different names, like Boozy Watermelon and Island Madness. Game has announced a new flavor on their website, Black Raspberry, as part of their Reserve line of limited editions. And likely to compete with other brands, since grape is a top-selling cigarillo flavor, Backwoods announced the limited edition release of Grape on Instagram.